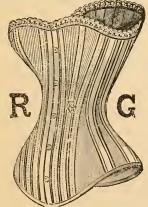

We are sole agents for this celebrated Corset, and guarantee every pair we sell. It will wear louger, produce a more magnifi-cent figure, and give more comfort to the wearer than any other.

No. 200. Jean, white, drab, and black, 18 to 30 inches, \$2,75. Extra sizes, 25c additional.

No. 295, Black Italian cloth, 18 to 30 inches, \$4.00; 31 to 33, \$4.50; 34 to 36, \$5.00.

to 30 inches, \$5.00; 31 to 33, \$5.50; 34 to 36, \$6.00.