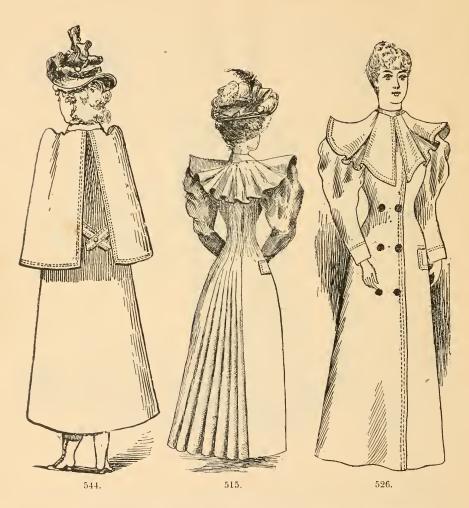

No. 708. Misses' Newmarket, of gray and blue mixtures, fan back, full sleeves, pleated cape, notch collar, horn buttons. Sizes, 12 to 18 years. Price, \$8.50.

No. 515. Newmarket, a handsome, stylish garment, cape, lapels, and sleeves entirely new, extreme lengths with full umbrella skirt. Colors, tan and light brown, diagonals and fancy brown mixtures. Price, \$15.00.

No. 526. Misses' Newmarket, made in tan, mixtures, or in navy and black cheviots, Columbian collar, large puffed sleeves. Sizes, 14 to 20 years. Price, \$13.00.

BOSTON, MASS.

No. 647. Two-piece Misses' Suit, of all-wool flaked suiting, full skirt trimmed with two rows of heavy corded braid, soft plaited belt, braid trimmed, waist full front and back, gathered shoulder pieces with band of braid near edge, full leg o' mutton sleeve trimmed at wrist with two rows of braid. Colors, bluish and brownish mottled effects. Price, for 14 years, \$12.00; 16 years, \$13.00.