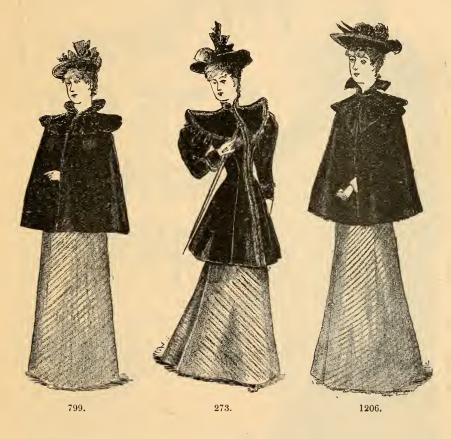

# One of the Popular Styles for this season is Seal Plush Garments.

No. 799. Cape made of fine plush, 30 inches long, new collar and Watteau plait, good quality lining. Price, \$13.75.

No. 273. Tight-fitting Plush Coat, new style collar, trimmed with electric seal. Price, \$25.00.

No. 1206. Seal Plush Cape, 28 inches long, satin lined. Price, \$10.00.