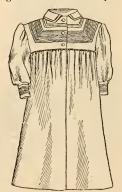

No. 506. Made of teazle down, with shoulder cape split in back, full sleeve with deep cuff, cape collar, belt, and sleeves trimmed with rick-rack braid. In all colors. Price, \$2.25.

No. 861. Made with tucked yoke, Watteau back, and cape on shoulders. In choice styles and standard prints. Price, \$1.50.

No. 879. Gallateer cloth. Styles selected especially for the garments. Made with shirred front, Watteau back, and three capes on shoulders. Price, \$3.25.

No. 2577. Fine cashmere Tea-Gown, trimmed with two double capes of embroidery to form a zouave front; draped sleeves with fancy cuff of embroidery. Price, \$6.75.