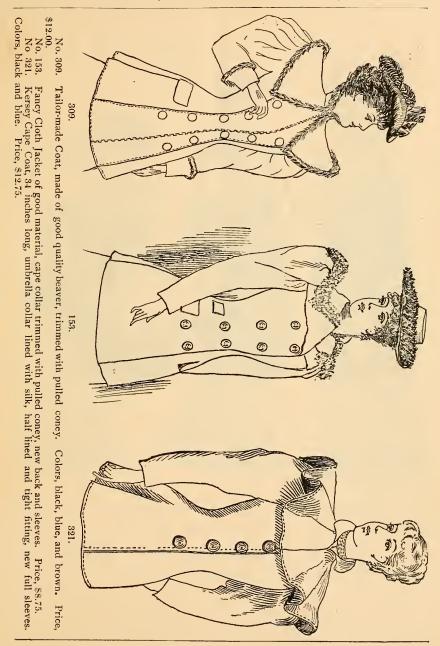

No. 6011. English Cashmere Suit, trimmed with braid. All colors. New wide skirt. Price, \$8.75.

No. 6007. All-wool fancy hop sacking, in all the popular shades, trimmed with serpentine mohair braid on waist and skirt. Price, \$16.75.

No. 6015. All-wool cashmere, trimmed with imported crochet and satin gimps. In black and brown. Price, \$18.00.

No. 6016. Fine all-wool serge, trimmed on waist and skirt with fine fancy mohair braid. Skirt  $4\frac{1}{2}$  yards wide. Can be had in black and blue. Price, \$25.00.

No. 8005. Gray mixture Suit, made with double-breasted waist and large buttons on waist. Price, \$7.50.

No. 8009. Suit, can be had in 20 different shades, such as gray, brown, blue, etc. Price, \$8.50.