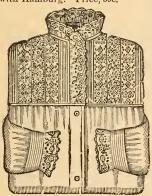

No. 6246. Eiderdown, sailor collar and cuffs, with ruffled ribbon. Price, \$7.50.

No. 6215. Henrietta, with Jabot lace front and back, velvet ribbon around armholes, full sleeve with double ruffle, edged on velvet on cap of sleeve, Medici collar, lace and velvet. Price, \$10.00.

No. 6252. Pinked flannel, with yoke of plaid goods, feather-stitched rolling collar, and coat sleeve with pinked cuff. Price, \$10.50.

BOSTON, MASS.

BOSTON, MASS.

BOSTON, MASS.

501. Ladies' Wrap, made of fine imported clay diagonal, lined through with silk serge, handsomely embroidered. Price, \$16.50.