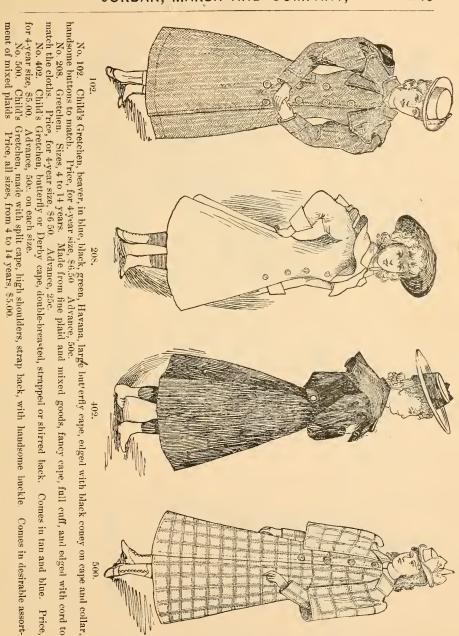

green.

Price, all sizes, \$8.50.

Price, \$9 00. No. 803.

No. 330. No. 241.

Price, all sizes, 12 to 18 years, \$7.50. Colors, black, blue, and tan.

Misses' Jacket. Sizes, 12 to 18 years.

Misses' Double-breasted Jacket, umbrella effect cape, entire garment edged with fur. Comes in tan, navy, black, and

Misses' Double-breasted Jacket, notched collar, umbrella or fan back, Derby effect cape edged with black coney fur.

MASS. BOSTON,

Misses' Jacket, new Columbian cape, lined with satin to match, large balloon sleeves, pearl buttons on the front and ou Misses' Double-breasted Jacket, made in navy and black beaver cloaking, continental collar, large puffed sleeves with Sizes, 4 to 14 years. Price, \$12.00. 12 to 18. cuffs, umbrella No. 1010. No. 373. sleeves.

Misses' Jacket, of gray and blue mixture, also brown mixture, lap pockets, fau back, full butterfly cape, notch collar,

The viot Jacket, 30 inches long, double-breasted, with pearl buttons, Worth cape edged with black coney, umbrella Colors, black, blue, and green. Haudsome, stylish, and warm garment. Price, \$9.00. Sizes, 12 to 18. horn buttons. skirt.