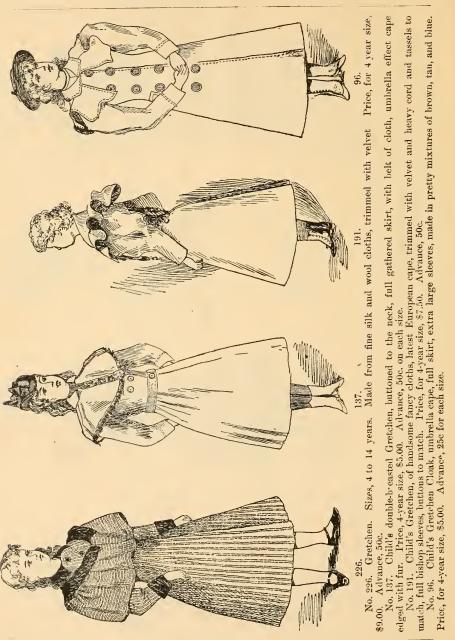

No. 12 Infants' embroidered cashmere Cloak. \$2.50.

No. 10. Infants' Cloak, embroidered. Price, \$2.00.

No.14. Infants' Cloak, embroidered. Price, \$2.75.

No. 126. Fancy wool, velvet & braid trim'g. 2, 3, 4 yrs. \$4.75.

No. 763. Cloak, eiderdown, edged with a silk cord. \$3.75.

No. 120. Plaid, full sleeves, braid trim g. 2,3,4 yrs. \$2.50.

No. 174. Eiderdown, trim'd with angora fur. 1, 2, 3 yrs. Price, \$2.89.

No. 130. Fancy wool material, trimmed with worsted braid. 2, 3, 4 yrs. \$3.50.

No. 149. Fine plain all-wool material, trim'd with velvet and braid. 2, 3, 4 yrs. \$8.50.

No. 1027. Embr. surah silk Cap, white. \$1.50.

No. 1253. Bengaline, high crown, trim. with velvet. \$2.50,

No. 1041. Bengaline, cream white only. Price, \$1.