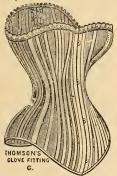

# CORSETS AND WAISTS.

No. 603. Equipoise Waist, stylish, contortable. Inygience genuine feather-bone. Pockets allowing the rem val of bones without ripping. Prices, White, £2.25; drab, £2.56; black, \$3.00.

Very long waisted, white and drab, 18 to 30 inches. Price, \$1.50.
Also Thomson's celebrated R.H. in medium and long weist, white and drab. Sizes 18 to 30 inch, price, \$1.00; sizes 31 to 36 inch, \$1.25.