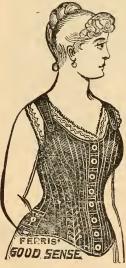

No. 104. Fast black sateen, extra long waist, \$175.

FERRIS' GOOD SENSE. Style 204. 50c.

Boys or girls. 4 to 6 years. Superfine material. Buttons up the back. White and drab.

Style 264. \$1.75.

Black satin jean, fine quality. Fast black; will not crock. Ladies' medium form, long waist. Butlons front, laced back.