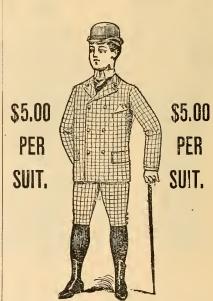

vercoat, and cap, all complete, \$10. Send for samples.

## A Whole Winter's Outfit for \$10.00.



Our Great Leader, the HUB

# COMBINATION SUIT,

With Overcoat, Hat, and Extra Pair of Pants, all to match, for

# \$10.00.

SIZES, 6 TO 15 YEARS.

These suits are cut in the new threebutton, double-breasted jacket, and are trimmed in the best manner. The overcoats are cut with a long detachable cape with large collar, and can be worn either as an ulster or cape overcoat. These have handsome plaid linings.

The hats are all made in the popular English turban shape.

These combinations are made in short pants ONLY, and have been sold by us for a number of years with great success, and we can safely recommend them to our customers.

SAMPLES SENT.

Mail Orders Will Receive Careful Attention.





# "TUG OF WAR,"

4 TO I5 YEARS.

Knowing the demand for an irresistible wearing quality Child's Suit at a low price, we have decided to fill this want, and take pleasure in calling your attention to our "Tug of War" suits, which are manufactured in sizes 4 to 15 years, and sold by us at the nominal price of \$500 per suit. They are cut double-breasted, and have re-enforced seat and knees, and taped seams, making a wear-resisting suit.

We guarantee these goods to be strictly all-wool, and the best wearing material of any goods offered at this price.

Samples sent upon application.

Extra pants to these suits, if desired, at \$1.50.



Single-breasted.

Double-breasted.

Double-breasted.

Chesterfield.

"Single-breasted Sack" Suit. Ages, 14 to 18 years. This suit is cut single-breasted, a