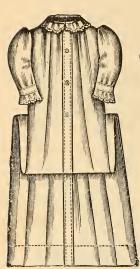

## INFANTS' AND CHILDREN'S DRESSES.

No. 479. Infants' Night Slip, fine cambric, trimmed with dainty embroidery. Price, 69c.

The above cut represents our great leader. No. 1 is an Infants' long Dress, yoke of feather stitching and fagoting; No. 2, Child's Dress, ages 6 mos. to 3 yrs, yoke of insertion and fagoting. Skirts of both have a deep hem with fagoting above. Price of either, 98c.