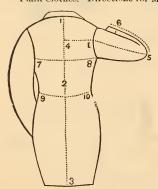

# FRONT VIEW. 1, around the neck. 1 to 2, neck to waist. 3 to 5, bnst, to be taken all around under arms. 5 to 6, length of sleeve inside. 0 to 7, length of shoulder. 3 to 11, from under arm to waist. 11, size of waist, all around. A.— Around hips.