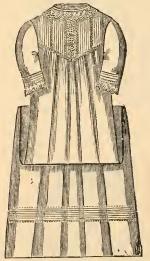

## INFANTS' AND CHILDREN'S DRESSES.

No. 479. Infants' Night Slip, fine cambric, trimmed with dainty embroidery. Price, 69c.

The above cut represents our great leader. No. 1 is an Infants' long Dress, yoke of feather stitching and fagoting; No. 2, Child's Dress, ages 6 mos. to 3 yrs, yoke of insertion and fagoting. Skirts of both have a deep hem with fagoting above. Price of either, 98c.