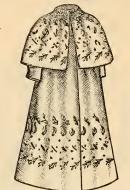

# One of the Popular Styles for this season is Seal Plush Garments.

No. 799. Cape made of fine plush, 30 inches long, new collar and Watteau plait, good quality lining. Price, \$13.75.

No. 273. Tight-fitting Plush Coat, new style collar, trimmed with electric seal. Price, \$25.00.

No. 1206. Seal Plush Cape, 28 inches long, satin lined. Price, \$10.00.