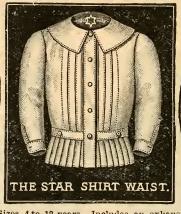

"Star" Shirt Walst. Sizes, 4 to 12 years. Includes an exhaustless variety of patterns in percales, linens, and cambries. Prices, 75c, \$1, 1 25, 1.50. Other makes and styles, unlaundered. Prices, 25, 50c. White waists, linen collars and cuffs. Prices, \$1, 1.25, 1.50. White waists, all linen, Price, \$1.50.