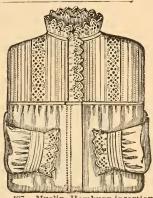

No. 506. Made of teazle down, with shoulder cape split in back, full sleeve with deep cuff, cape collar, belt, and sleeves trimmed with rick-rack braid. In all colors. Price, \$2.25.

No. 861. Made with tucked yoke, Watteau back, and cape on shoulders. In choice styles and standard prints. Price, \$1.50.

No. 879. Gallateer cloth. Styles selected especially for the garments. Made with shirred front, Watteau back, and three capes on shoulders. Price, \$3.25.

No. 2577. Fine cashmere Tea-Gown, trimmed with two double capes of embroidery to form a zouave front; draped sleeves with fancy cuff of embroidery. Price, \$6.75.