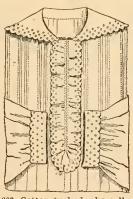

No. 6252. Pinked flannel, with yoke of plaid goods, feather-stitched rolling collar, and coat sleeve with pinked cuff. Price, \$10.50.

BOSTON, MASS.

BOSTON, MASS.

BOSTON, MASS.

501. Ladies' Wrap, made of fine imported clay diagonal, lined through with silk serge, handsomely embroidered. Price, \$16.50.

509. Ladies' Wrap, made of fine diagonal, lined all through with quilted satin lining Price, \$12.75.

510. Ladies' Wrap, of fine clay diagonal, handsomely embroidered in silk, and lined through with black quilted satin. Price, \$13.75.