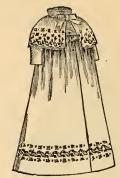

No. 506. Made of teazle down, with shoulder cape split in back, full sleeve with deep cuff, cape collar, belt, and sleeves trimmed with rick-rack braid. In all colors. Price, \$2.25.

No. 861. Made with tucked yoke, Watteau back, and cape on shoulders. In choice styles and standard prints. Price, \$1.50.

No. 879. Gallateer cloth. Styles selected especially for the garments. Made with shirred front, Watteau back, and three capes on shoulders. Price, \$3.25.

No. 2577. Fine cashmere Tea-Gown, trimmed with two double capes of embroidery to form a zouave front; draped sleeves with fancy cuff of embroidery. Price, \$6.75.