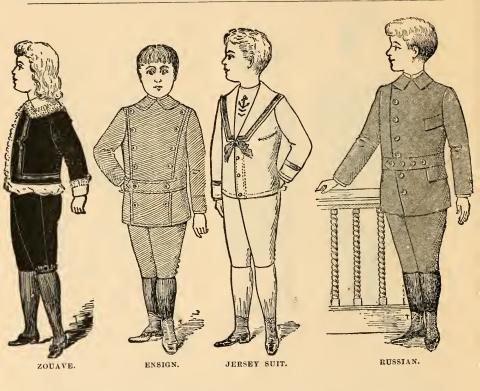

MEASURES TO BE TAKEN UNDER JACKET, EXCEPT FOR OUTSIDE GARMENTS.

DESCRIPTION OF FORM.

"Zouave" Kilt. Sizes, 2½ to 6 years. Plain blue and mixed cloths. Prices, \$8.50, 4, 5, 6, 8, 10. Same in blue and black velvet. Prices, \$5.50, 7, 8, 10, 12. Lawn blouses to be worn with these su'ts. Prices, 50c, 75, \$1, to 3.50.

"Ensign" Snit. Sizes, 4 to 8 years. New styles this season. Plain and fancy mixtures. Prices, \$5, 6, 7, 8.

"Jersey" Suit. Sizes, 4 to 10 years. In navy blue, plain, and trimmed with silk braid. Prices, \$3.50, 4, 5, 6.

"Russian" Suit. This suit is particularly adapted for boys from 4 to 8 years. It is the newest thing we are showing this season, and we anticipate that it will meet the demand for something new and nobby for the little fellows. It is made in plain blue and fancy mixtures. Prices, according to quality, \$5, 6, 7, 8, 10, 12.