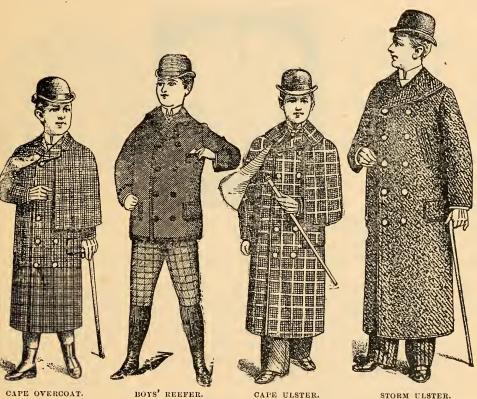

"Cape Ulsters." Sizes, 10 to 14 years. These coats are made with long detachable capes, large collar, and can be worn either as ulster or cape overcoat. Prices, \$7.50, 8, 9, 10, 12, 14, 16.

"Storm Ulsters." Sizes, 10 to 19 years. For young men, in handsome frieze, also smooth goods. We have several styles of cloths in these coats. Prices, \$7, 8, 9, 10, 12 to 20.

All our Cape Overcoats and Ulsters are made two to four inches longer than ordinary ready-made coats.

Our \$5 Reefer for boys 4 to 16 years is the best ever shown for the money.

LAWN BLOUSE.

FLANNEL BLOUSE.