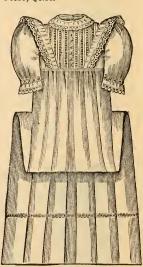

## INFANTS' AND CHILDREN'S DRESSES.

No. 479. Infants' Night Slip, fine cambric, trimmed with dainty embroidery. Price, 69c.

The above cut represents our great leader. No. 1 is an Infants' long Dress, yoke of feather stitching and fagoting; No. 2, Child's Dress, ages 6 mos. to 3 yrs, yoke of insertion and fagoting. Skirts of both have a deep hem with fagoting above. Price of either, 98c.