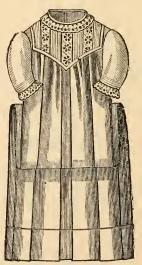

## INFANTS' AND CHILDREN'S DRESSES.

No. 479. Infants' Night Slip, fine cambric, trimmed with dainty embroidery. Price, 69c.

The above cut represents our great leader. No. 1 is an Infants' long Dress, yoke of feather stitching and fagoting; No. 2, Child's Dress, ages 6 mos. to 3 yrs, yoke of insertion and fagoting. Skirts of both have a deep hem with fagoting above. Price of either, 98c.