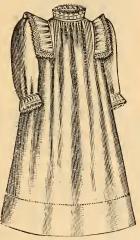

No. 1420. Infants' long Dress, yoke of fine embroidery skirt with deep hem, fagoting above. Price, \$1.50.

No. 432. Infants' long Dress of French cambric, dainty yoke of embroidery and tucks. Price, 98c.

No. 401. Infants' long Dress, yoke of dainty embroidery and tucks. Price, 75c.

No. 1431. Infants' long Dress, dainty yoke of embroidery and tacks, deep hem. Price, \$1.75.