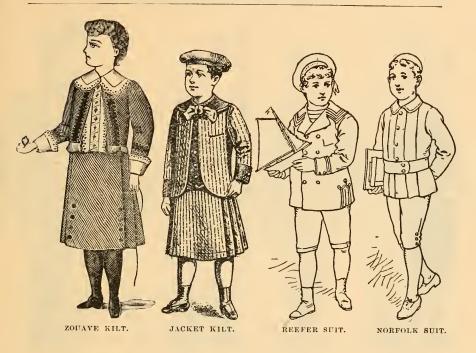

MEASURES TO BE TAKEN UNDER JACKET, EXCEPT FOR OUTSIDE GARMENTS.

DESCRIPTION OF FORM.

"Zouave" Kilt. Sizes, 2½ to 6 years. Plain blue and mixed cloths. Prices, \$8.50, 4, 5, 6, 8, 10. Same in blue and black velvet. Prices, \$5.50, 7, 8, 10, 12. Lawn blouses to be worn with these su'ts. Prices, 50c, 75, \$1, to 3.50.

"Jacket" Kilt. Sizes,  $2\frac{1}{2}$  to 6 years. Plain colors and fancy mixtures, with plaid or mixed blouse or vest front. Prices, \$3.75, 5, 6, 7, 8.

"Reefer" Suit. Sizes, 4 to 8 years. In plain and mixed cloths trimmed with braid, with or without gilt buttons. Prices, \$3.50, 4, 5, 6, 8.

"Norfolk" Snit. Sizes, 4 to 10 years. Handsome mixed cloths, also plain colors. Prices, \$5, 6, 8.

Send for samples of our "Hub Combination" Suit, extra pants, overcoat, and cap. Price, \$10.

"Square Zouave" Suit. Sizes, 4 to 8 years. This is the leading novelty for small boys. They are made in mixed goods, Scotch effects, plaids, and stripes. Prices, \$3.50, 4, 5, 6, 8, 10. In blue and black velvet, trimmed with silk braid. Prices, \$5, 6, 7, 8, 9, 10, 12. In blue tricot, French and German crepe, also diagonals. Prices, \$5, 6, 7, 8, 10, 12.