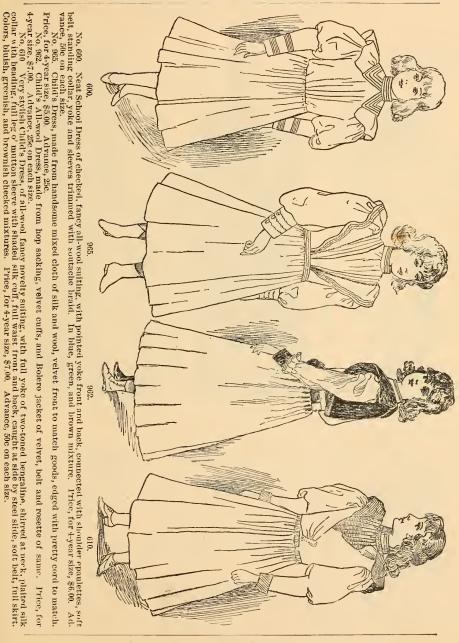

No. 6011. English Cashmere Suit, trimmed with braid. All colors. New wide skirt. Price, \$8.75.

No. 6007. All-wool fancy hop sacking, in all the popular shades, trimmed with serpentine mohair braid on waist and skirt. Price, \$16.75.

No. 6015. All-wool cashmere, trimmed with imported crochet and satin gimps. In black and brown. Price, \$18.00.

No. 6016. Fine all-wool serge, trimmed on waist and skirt with fine fancy mohair braid. Skirt  $4\frac{1}{2}$  yards wide. Can be had in black and blue. Price, \$25.00.

No. 8005. Gray mixture Suit, made with double-breasted waist and large buttons on waist. Price, \$7.50.

No. 8009. Suit, can be had in 20 different shades, such as gray, brown, blue, etc. Price, \$8.50.