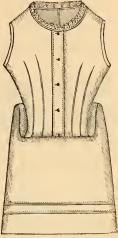

# CORSETS AND WAISTS.

No. 603. Equipoise Waist, stylish, contortable. Inygience genuine feather-bone. Pockets allowing the rem val of bones without ripping. Prices, White, £2.25; drab, £2.56; black, \$3.00.