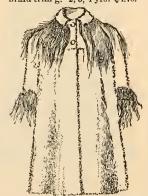

No. 6246. Eiderdown, sailor collar and cuffs, with ruffled ribbon. Price, \$7.50.

No. 6215. Henrietta, with Jabot lace front and back, velvet ribbon around armholes, full sleeve with double ruffle, edged on velvet on cap of sleeve, Medici collar, lace and velvet. Price, \$10.00.

No. 6252. Pinked flannel, with yoke of plaid goods, feather-stitched rolling collar, and coat sleeve with pinked cuff. Price, \$10.50.

BOSTON, MASS.

BOSTON, MASS.

BOSTON, MASS.

501. Ladies' Wrap, made of fine imported clay diagonal, lined through with silk serge, handsomely embroidered. Price, \$16.50.