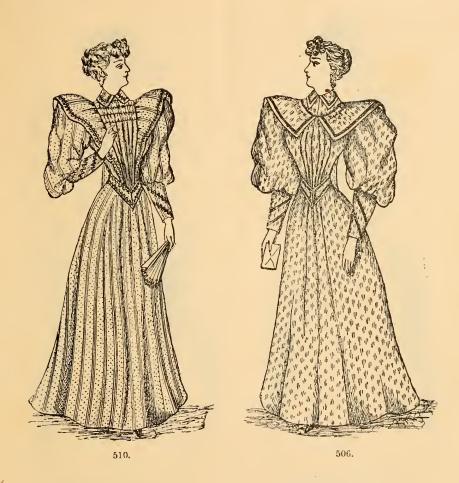

No. 510. Made of cashmere delaine, with ruffle over shoulder meeting belt at the waist, trimmed with rick-rack braid, full empire sleeve and deep cuff. Dark colors with flower patterns. Price, \$2.00.

No. 506. Made of teazle down, with shoulder cape split in back, full sleeve with deep cuff, cape collar, belt, and sleeves trimmed with rick-rack braid. In all colors. Price, \$2.25.

No. 861. Made with tucked yoke, Watteau back, and cape on shoulders. In choice styles and standard prints. Price, \$1.50.