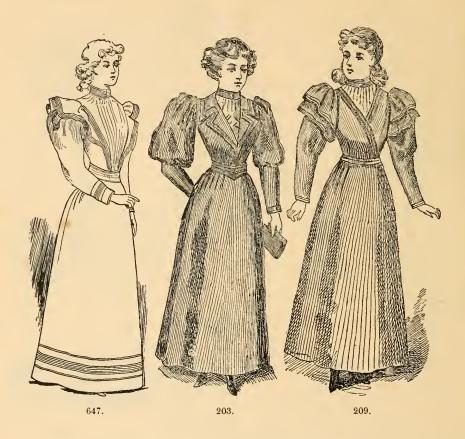

No. 526. Misses' Newmarket, made in tan, mixtures, or in navy and black cheviots, Columbian collar, large puffed sleeves. Sizes, 14 to 20 years. Price, \$13.00.

BOSTON, MASS.

No. 647. Two-piece Misses' Suit, of all-wool flaked suiting, full skirt trimmed with two rows of heavy corded braid, soft plaited belt, braid trimmed, waist full front and back, gathered shoulder pieces with band of braid near edge, full leg o' mutton sleeve trimmed at wrist with two rows of braid. Colors, bluish and brownish mottled effects. Price, for 14 years, \$12.00; 16 years, \$13.00.

No. 203. Misses' Two-piece Dress, made from all-wool hop sacking, in all the leading shades, very effective in designs. Price, for 14 years, \$15.00. Advance, \$1.00 on each size.

No. 209. Misses' Two-piece Dress, made from dark changeable mixtures, waist braided, and fancy silk yoke, as shown. Price, for 14 years, \$16.00. Advance, \$1.00 on each size.