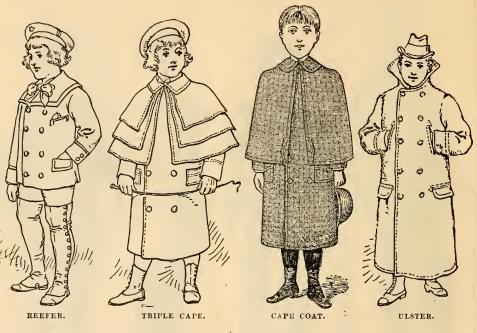

"Reefers." Sizes, 4 to 8 years. In plain blue, with sailor collar and gilt buttons. Prices, \$4, 5, 6 to 10. Same style, in fancy mixtures. Prices, \$4.50, 5, 6, 7, 8, 9, 10.

"Triple Cape." Sizes, 3 to 6 years. The newest coat this season, made with three capes of stylish mixtures and plain colors. Prices, according to quality, \$5, 6, 7, 8, 10, 12.

"Kilt Overcoat." Sizes, 3 to 7 years. In fancy plaids and stripes, also plain colors. These coats are cut double-breasted and extra long. Prices, \$3.50, 4, 5, 6, 7, 8, 10.

"Hood Ulster." Sizes, 4 to 10 years. This is the newest and most desirable garment this season for boys of the above age. They are made in fancy mixtures, have wide belt, and the hoods are lined with silk to match the goods. Prices, according to quality, \$6, 8, 9, 10, 12, 14.

Plain Ulsters without hood or belt in same sizes and goods. \$5, 6, 7, 8, 10.

We have the best line of Odd Pants, 4 to 15 years, ever shown, and at the lowest prices. 50, 75c., \$1, 1.50, 2.

"Cape Overcoats." Sizes, 7 to 13 years. In plaids, stripes, mixtures, and plain colors. Prices, \$5, 6, 7, 8, 10, 12.

"Reefer." Sizes, 4 to 16 years. In blue and brown chinchillas, blue beaver, Irish frieze, and Scotch mixtures, with or without velvet collars and plaid or plain linings. Prices, according to quality, \$5, 6, 7, 8, 9, 10, 12, 14.

"Cape Ulsters." Sizes, 10 to 14 years. These coats are made with long detachable capes, large collar, and can be worn either as ulster or cape overcoat. Prices, \$7.50, 8, 9, 10, 12, 14, 16.

"Storm Ulsters." Sizes, 10 to 19 years. For young men, in handsome frieze, also smooth goods. We have several styles of cloths in these coats. Prices, \$7, 8, 9, 10, 12 to 20.