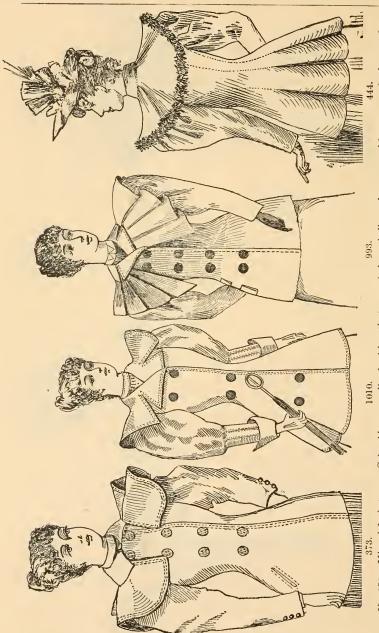

green.

Price, all sizes, \$8.50.

Price, \$9 00. No. 803.

No. 330. No. 241.

Price, all sizes, 12 to 18 years, \$7.50. Colors, black, blue, and tan.

Misses' Jacket. Sizes, 12 to 18 years.

Misses' Double-breasted Jacket, umbrella effect cape, entire garment edged with fur. Comes in tan, navy, black, and

Misses' Double-breasted Jacket, notched collar, umbrella or fan back, Derby effect cape edged with black coney fur.

MASS. BOSTON,

Misses' Jacket, new Columbian cape, lined with satin to match, large balloon sleeves, pearl buttons on the front and ou Misses' Double-breasted Jacket, made in navy and black beaver cloaking, continental collar, large puffed sleeves with Sizes, 4 to 14 years. Price, \$12.00. 12 to 18. cuffs, umbrella No. 1010. No. 373. sleeves.

Misses' Jacket, of gray and blue mixture, also brown mixture, lap pockets, fau back, full butterfly cape, notch collar,

The viot Jacket, 30 inches long, double-breasted, with pearl buttons, Worth cape edged with black coney, umbrella Colors, black, blue, and green. Haudsome, stylish, and warm garment. Price, \$9.00. Sizes, 12 to 18. horn buttons. skirt.