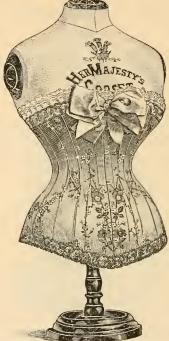

Dr. Warner's No. 265 Health Corset, with tampico bust and shoulder strap, boned with coraline. \$1,25.

No. 266. Dr. Warner's Coraline Corset, white and drab, 18 to 30 inches, \$1.00; 31 to 36, \$1.25.

HER MAJESTY'S

We are sole agents for this celebrated Corset, and guarantee every pair we sell. It will wear louger, produce a more magnifi-cent figure, and give more comfort to the wearer than any other.

No. 200. Jean, white, drab, and black, 18 to 30 inches, \$2,75. Extra sizes, 25c additional.