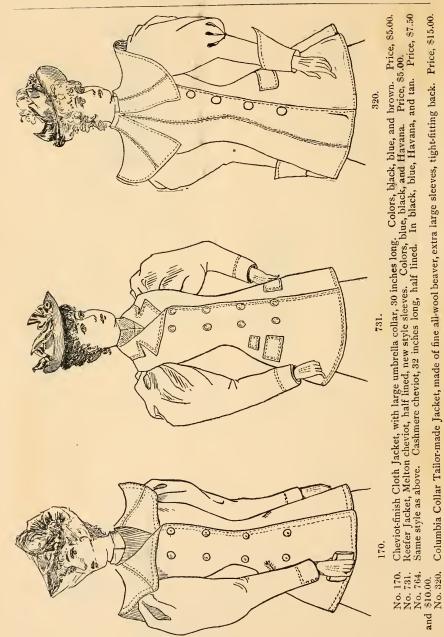

# One of the Popular Styles for this season is Seal Plush Garments.

No. 799. Cape made of fine plush, 30 inches long, new collar and Watteau plait, good quality lining. Price, \$13.75.

No. 273. Tight-fitting Plush Coat, new style collar, trimmed with electric seal. Price, \$25.00.

No. 1206. Seal Plush Cape, 28 inches long, satin lined. Price, \$10.00.