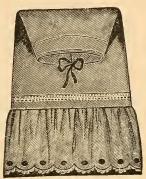

# LADIES' AND CHILDREN'S APRONS.

No. 1008. Ladjes' Apron of fine striped muslin. Price, 25c. No. 600. Child's Lawn Apron. Collar and sleeves edged with fine lace. Price, 75c.

No. 503 Child's Lawn Apron. Embroidered ruffle on neck and sleeves. Price, 89c. No. 504. Child's Lawn Apron. Ruffles and yoke trimmed with embroidered edge. Price,

\$1.25.

No. 967. Nurse Apron. Fine lawn, 9-inch hem. Price, 25c.

No. 612. Child's Apron. Ruffles and sleeves of embroidered Persian trimming, edged with lace. Price, \$1.50.

407. Muslin, tucked y ke, edged with Hamburg. Price, 50c.