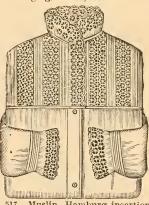

No. 446. Made of chintz, with butterfly ruffle, full puff sleeves with deep cuff, Watteau back, loose front. In dark colors with flower combinations. Price, \$1.35.

No. 504. Made of striped Saxony flannel, with ruffle over shoulder extending to the waist, trimmed with velvet ribbon, Watteau back and loose front shirred at the neck, and tight-fitting inside waist. All colors. Price, \$3.50.

No. 510. Made of cashmere delaine, with ruffle over shoulder meeting belt at the waist, trimmed with rick-rack braid, full empire sleeve and deep cuff. Dark colors with flower patterns. Price, \$2.00.

No. 506. Made of teazle down, with shoulder cape split in back, full sleeve with deep cuff, cape collar, belt, and sleeves trimmed with rick-rack braid. In all colors. Price, \$2.25.

No. 861. Made with tucked yoke, Watteau back, and cape on shoulders. In choice styles and standard prints. Price, \$1.50.