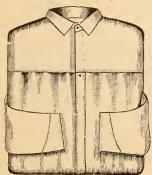

No. 8005. Gray mixture Suit, made with double-breasted waist and large buttons on waist. Price, \$7.50.

No. 8009. Suit, can be had in 20 different shades, such as gray, brown, blue, etc. Price, \$8.50.