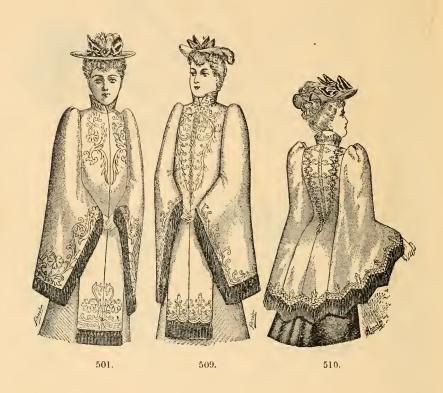

No. 6252. Pinked flannel, with yoke of plaid goods, feather-stitched rolling collar, and coat sleeve with pinked cuff. Price, \$10.50.

BOSTON, MASS.

BOSTON, MASS.

BOSTON, MASS.

501. Ladies' Wrap, made of fine imported clay diagonal, lined through with silk serge, handsomely embroidered. Price, \$16.50.

509. Ladies' Wrap, made of fine diagonal, lined all through with quilted satin lining Price, \$12.75.

510. Ladies' Wrap, of fine clay diagonal, handsomely embroidered in silk, and lined through with black quilted satin. Price, \$13.75.