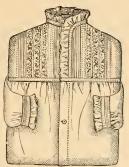

No. 446. Made of chintz, with butterfly ruffle, full puff sleeves with deep cuff, Watteau back, loose front. In dark colors with flower combinations. Price, \$1.35.

No. 504. Made of striped Saxony flannel, with ruffle over shoulder extending to the waist, trimmed with velvet ribbon, Watteau back and loose front shirred at the neck, and tight-fitting inside waist. All colors. Price, \$3.50.

No. 510. Made of cashmere delaine, with ruffle over shoulder meeting belt at the waist, trimmed with rick-rack braid, full empire sleeve and deep cuff. Dark colors with flower patterns. Price, \$2.00.