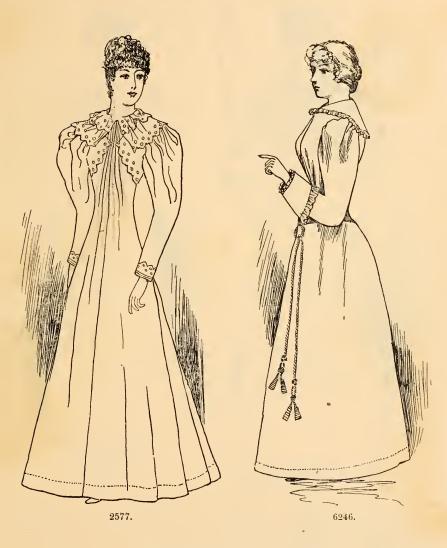

No. 879. Gallateer cloth. Styles selected especially for the garments. Made with shirred front, Watteau back, and three capes on shoulders. Price, \$3.25.

No. 2577. Fine cashmere Tea-Gown, trimmed with two double capes of embroidery to form a zouave front; draped sleeves with fancy cuff of embroidery. Price, \$6.75.

No. 6246. Eiderdown, sailor collar and cuffs, with ruffled ribbon. Price, \$7.50.

No. 6215. Henrietta, with Jabot lace front and back, velvet ribbon around armholes, full sleeve with double ruffle, edged on velvet on cap of sleeve, Medici collar, lace and velvet. Price, \$10.00.