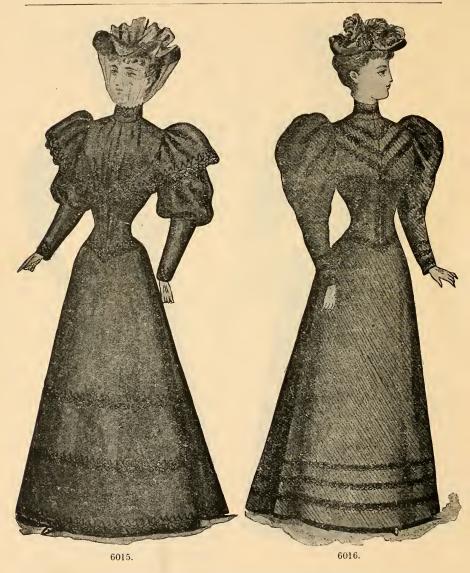

No. 6015. All-wool cashmere, trimmed with imported crochet and satin gimps. In black and brown. Price, \$18.00.

No. 6016. Fine all-wool serge, trimmed on waist and skirt with fine fancy mohair braid. Skirt  $4\frac{1}{2}$  yards wide. Can be had in black and blue. Price, \$25.00.