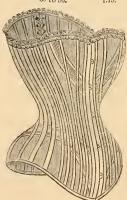

# FRENCH CORSETS.

No. 28. Spoon busk, long waist, high bust, white and drab coutil, 18 to 36 inches. Price, \$3.25.

No. 263. Sateen, medium length, whi Price, \$2.50. white and drab,