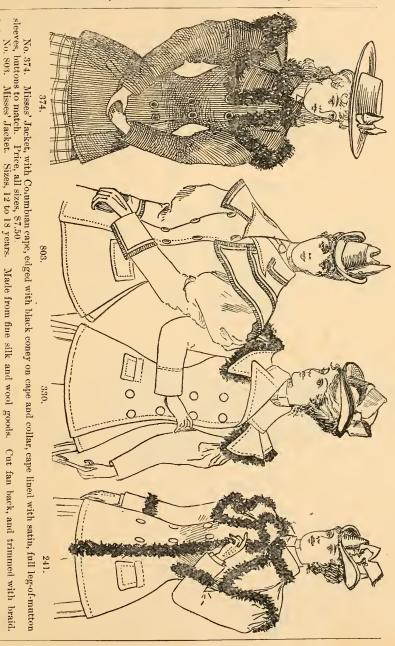

green.

Price, all sizes, \$8.50.

Price, \$9 00. No. 803.

No. 330. No. 241.

Price, all sizes, 12 to 18 years, \$7.50. Colors, black, blue, and tan.

Misses' Jacket. Sizes, 12 to 18 years.

Misses' Double-breasted Jacket, umbrella effect cape, entire garment edged with fur. Comes in tan, navy, black, and

Misses' Double-breasted Jacket, notched collar, umbrella or fan back, Derby effect cape edged with black coney fur.

MASS. BOSTON,

Misses' Jacket, new Columbian cape, lined with satin to match, large balloon sleeves, pearl buttons on the front and ou Misses' Double-breasted Jacket, made in navy and black beaver cloaking, continental collar, large puffed sleeves with Sizes, 4 to 14 years. Price, \$12.00. 12 to 18. cuffs, umbrella No. 1010. No. 373. sleeves.

Misses' Jacket, of gray and blue mixture, also brown mixture, lap pockets, fau back, full butterfly cape, notch collar,

The viot Jacket, 30 inches long, double-breasted, with pearl buttons, Worth cape edged with black coney, umbrella Colors, black, blue, and green. Haudsome, stylish, and warm garment. Price, \$9.00. Sizes, 12 to 18. horn buttons. skirt.