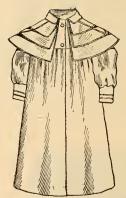

No. 446. Made of chintz, with butterfly ruffle, full puff sleeves with deep cuff, Watteau back, loose front. In dark colors with flower combinations. Price, \$1.35.

No. 504. Made of striped Saxony flannel, with ruffle over shoulder extending to the waist, trimmed with velvet ribbon, Watteau back and loose front shirred at the neck, and tight-fitting inside waist. All colors. Price, \$3.50.

No. 510. Made of cashmere delaine, with ruffle over shoulder meeting belt at the waist, trimmed with rick-rack braid, full empire sleeve and deep cuff. Dark colors with flower patterns. Price, \$2.00.

No. 506. Made of teazle down, with shoulder cape split in back, full sleeve with deep cuff, cape collar, belt, and sleeves trimmed with rick-rack braid. In all colors. Price, \$2.25.

No. 861. Made with tucked yoke, Watteau back, and cape on shoulders. In choice styles and standard prints. Price, \$1.50.