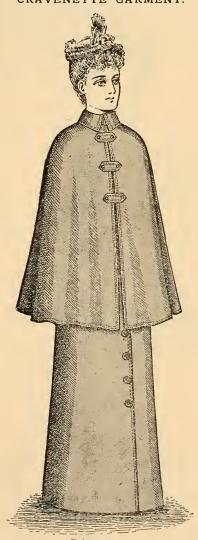

|
| Ladies' Inverness, black, gray, and |          |          |        |        |       |        |
| bro                                 | wn,      |          |        |        |       | 3.00   |
| Ladies'                             | Invernes | s, black | and    | blue,  |       | 5.50   |
| Ladies'                             | Invernes | s, in f  | ancy   | check  | s,    | 7.50   |

# Mackintoshes and Cravenettes, \$10.50 to \$20.00.



# ALLIGATOR WATERPROOF.

Price, \$2 00.

This is our trade-mark for one of the greatest bargains ever offered in a Gossamer Rnbber Waterproof. It is manufactured for us alone, and under our special supervision. The shape is perfectly new, has all the latest improvements, is guaranteed perfectly waterproof, and fully worth \$3.00.

CRAVENETTE GARMENT.



Price, \$10.00.

# RULES FOR SELF-MEASUREMENT FOR

# COSTUMES MADE TO ORDER ONLY.

The following rules for self-measurement will be found a valuable guide to those of our customers who propose ordering by mail.

#### CATALOGUE COSTUMES AND GARMENTS.



Waist.—12 to 13, length of back to waist.
8 to 14, across back.
15 to 9, shoulder to elbow.
9 to 10, elbow to wrist.
Skirt.—Length in front from waist.

Skirt. — Length in front from waist. Length in back from waist. Belt measure,

#### COSTUMES.

Bust measure and length of skirt in front.

# FRONT VIEW. 1, around the neck. 1 to 2, neck to waist. 3 to 5, bnst, to be taken all around under arms. 5 to 6, length of sleeve inside. 0 to 7, length of shoulder. 3 to 11, from under arm to waist. 11, size of waist, all around. A.— Around hips.

###