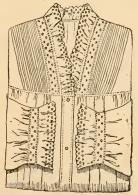

No. 6011. English Cashmere Suit, trimmed with braid. All colors. New wide skirt. Price, \$8.75.

No. 6007. All-wool fancy hop sacking, in all the popular shades, trimmed with serpentine mohair braid on waist and skirt. Price, \$16.75.

No. 6015. All-wool cashmere, trimmed with imported crochet and satin gimps. In black and brown. Price, \$18.00.

No. 6016. Fine all-wool serge, trimmed on waist and skirt with fine fancy mohair braid. Skirt  $4\frac{1}{2}$  yards wide. Can be had in black and blue. Price, \$25.00.