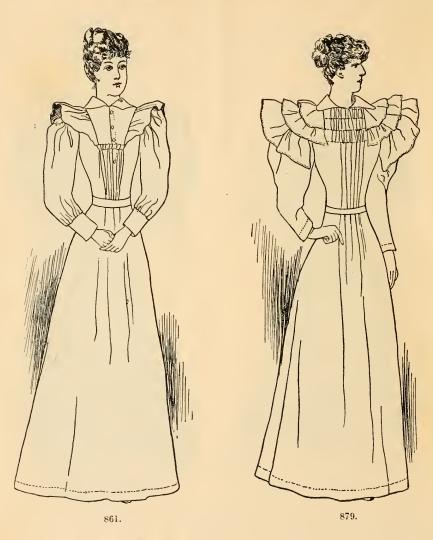

No. 506. Made of teazle down, with shoulder cape split in back, full sleeve with deep cuff, cape collar, belt, and sleeves trimmed with rick-rack braid. In all colors. Price, \$2.25.

No. 861. Made with tucked yoke, Watteau back, and cape on shoulders. In choice styles and standard prints. Price, \$1.50.

No. 879. Gallateer cloth. Styles selected especially for the garments. Made with shirred front, Watteau back, and three capes on shoulders. Price, \$3.25.

No. 2577. Fine cashmere Tea-Gown, trimmed with two double capes of embroidery to form a zouave front; draped sleeves with fancy cuff of embroidery. Price, \$6.75.