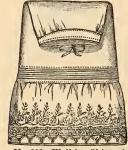

## CORSET COVERS AND COMBINATIONS.

No. 600. Skirt and Corset Cover trimmed with emb. Price, 75c.

No. 507. Cambric torchon lace, with ribbon run through. Price, 75c-

No. 620. Corset Cover and Skirt combined, cambric, trimmed with fine emb. Price, \$1.00.

No. 1411. Corset Cover, heavy cotton, tucked front, neck trimmed with Hamburg. Price, 25c.

No. 451. Cambric, fine embroidery. Price, 50c.

No. 181. Cambric, fine embroidery. Price, 39c.

No. 502. Cambric, Hamburg insertion and edging. Price, 50c.