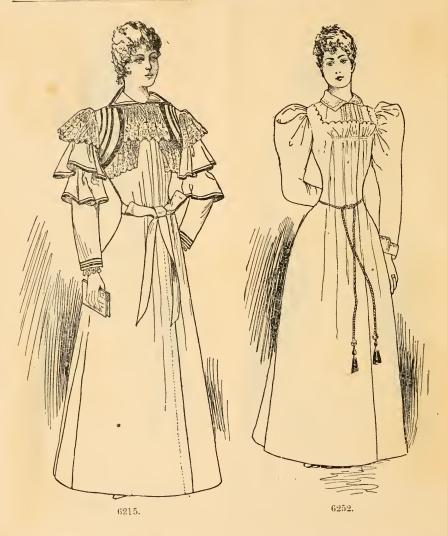

No. 6246. Eiderdown, sailor collar and cuffs, with ruffled ribbon. Price, \$7.50.

No. 6215. Henrietta, with Jabot lace front and back, velvet ribbon around armholes, full sleeve with double ruffle, edged on velvet on cap of sleeve, Medici collar, lace and velvet. Price, \$10.00.

No. 6252. Pinked flannel, with yoke of plaid goods, feather-stitched rolling collar, and coat sleeve with pinked cuff. Price, \$10.50.

BOSTON, MASS.

BOSTON, MASS.

BOSTON, MASS.

501. Ladies' Wrap, made of fine imported clay diagonal, lined through with silk serge, handsomely embroidered. Price, \$16.50.