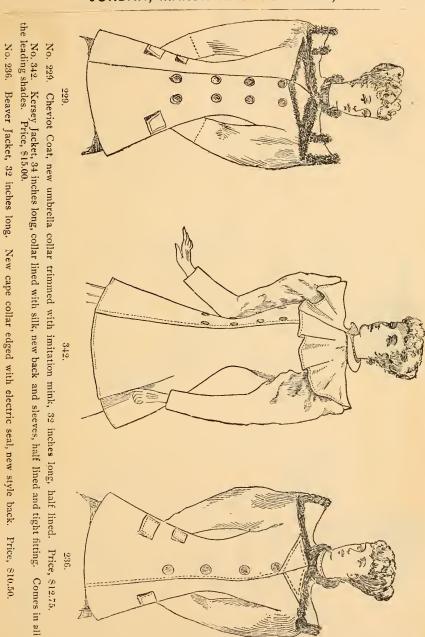

No. 6011. English Cashmere Suit, trimmed with braid. All colors. New wide skirt. Price, \$8.75.

No. 6007. All-wool fancy hop sacking, in all the popular shades, trimmed with serpentine mohair braid on waist and skirt. Price, \$16.75.

No. 6015. All-wool cashmere, trimmed with imported crochet and satin gimps. In black and brown. Price, \$18.00.

No. 6016. Fine all-wool serge, trimmed on waist and skirt with fine fancy mohair braid. Skirt  $4\frac{1}{2}$  yards wide. Can be had in black and blue. Price, \$25.00.