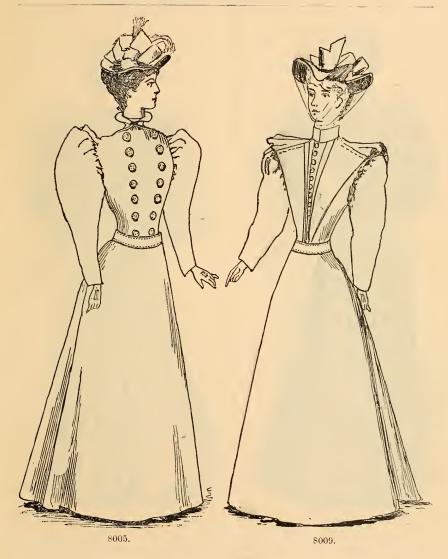

No. 8005. Gray mixture Suit, made with double-breasted waist and large buttons on waist. Price, \$7.50.

No. 8009. Suit, can be had in 20 different shades, such as gray, brown, blue, etc. Price, \$8.50.