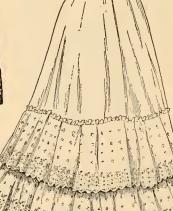

No. 207. Walking Skirt of fine, durable cotton, with a deep tucked cambric ruffle and tucks above. Price, \$1.00.

No. 215. Walking Skirt, with a deep ruffle of exquisite embroidery. Price, \$3.00.

No. 210. Walking Skirt, with ruffle of linen tor. lace insert'n and edge between tucks, and tucks above. Price, \$1.50.

No. 209. Walking Skirt, with deep tuck'd ruffle, trimmed with torchon lace. Price, \$1.00.

No. 2. Ladies' Bell-shaped Walking Skirt, deep flounces of fine emb. Price, \$6.00.

Same style, 1 ruffle. Price, \$4.00.

No. 205. B. ll-shaped Skirt, deep flounces of choice embroidery, \$5. 1 ruffle, \$4.00.

No. 208. Walking Skirt, with a deep Hamburg ruffle, in variety of neat patterns. \$1.00.

No. 200. Walking Skirt, fine Hamburg ruffle. Price,

No. 206. Walking Skirt, with a tucked ruffle, trimmed with Platte Val. lace. Price, \$1.50.