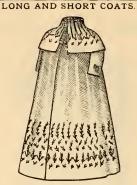

No. 6252. Pinked flannel, with yoke of plaid goods, feather-stitched rolling collar, and coat sleeve with pinked cuff. Price, \$10.50.

BOSTON, MASS.

BOSTON, MASS.

BOSTON, MASS.

501. Ladies' Wrap, made of fine imported clay diagonal, lined through with silk serge, handsomely embroidered. Price, \$16.50.

509. Ladies' Wrap, made of fine diagonal, lined all through with quilted satin lining Price, \$12.75.

510. Ladies' Wrap, of fine clay diagonal, handsomely embroidered in silk, and lined through with black quilted satin. Price, \$13.75.