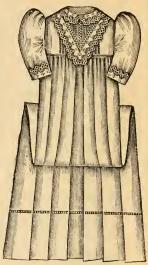

## INFANTS' AND CHILDREN'S DRESSES.

No. 479. Infants' Night Slip, fine cambric, trimmed with dainty embroidery. Price, 69c.

The above cut represents our great leader. No. 1 is an Infants' long Dress, yoke of feather stitching and fagoting; No. 2, Child's Dress, ages 6 mos. to 3 yrs, yoke of insertion and fagoting. Skirts of both have a deep hem with fagoting above. Price of either, 98c.