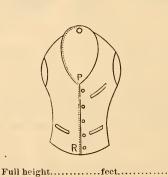

#### NECESSARY MEASUREMENTS FOR OUTFITS.

Plain Clothes. Directions for Measurement. To be taken in inches.

1 to 2, length of waist from bottom of collar to hip button. 1 to 3, entire length of coat. 4 to 5, from seam in centre of back to elbow. 5 to 6, from elbow to wrist. 7 to 8, circumference of chest, over the waistcoat. 9 to 10, circumference of waist, over the waistcoat. Style of coat.

What pockets. Edges, bound or stitched.

From O at centre of back of the neck round the inside edge of the collar, to height required for top button at P. Continue from top button to R for length in front. Round the breast and round the waist. With or without collar. Double or single breasted.