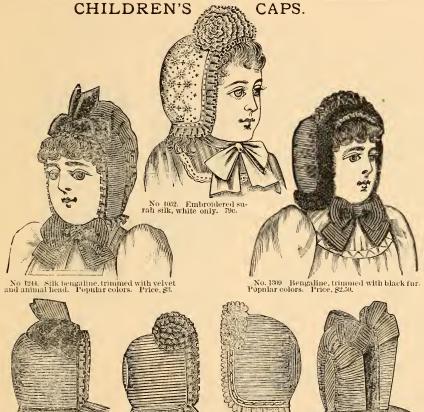

No. 149. Fine plain all-wool material, trim'd with velvet and braid. 2, 3, 4 yrs. \$8.50.

No. 1027. Embr. surah silk Cap, white. \$1.50.

No. 1253. Bengaline, high crown, trim. with velvet. \$2.50,

No. 1041. Bengaline, cream white only. Price, \$1.

No. 1246. Bon: et of benga-ue. Popular colors. \$3.75.

No. 1340. Bengaline, trim. with plush fur. \$2.

No. 1025. Embr. surah sllk Cap, in white. \$1.25.