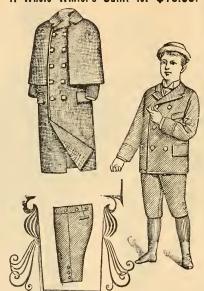

## A Whole Winter's Outfit for \$10.00.

Our Great Leader, the HUB

# COMBINATION SUIT,

With Overcoat, Hat, and Extra Pair of Pants, all to match, for

# \$10.00.

SIZES, 6 TO 15 YEARS.

These suits are cut in the new threebutton, double-breasted jacket, and are trimmed in the best manner. The overcoats are cut with a long detachable cape with large collar, and can be worn either as an ulster or cape overcoat. These have handsome plaid linings.

The hats are all made in the popular English turban shape.

These combinations are made in short pants ONLY, and have been sold by us for a number of years with great success, and we can safely recommend them to our customers.