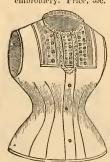

We are sole agents for this celebrated Corset, and guarantee every pair we sell. It will wear louger, produce a more magnifi-cent figure, and give more comfort to the wearer than any other.

No. 200. Jean, white, drab, and black, 18 to 30 inches, \$2,75. Extra sizes, 25c additional.

No. 295, Black Italian cloth, 18 to 30 inches, \$4.00; 31 to 33, \$4.50; 34 to 36, \$5.00.

to 30 inches, \$5.00; 31 to 33, \$5.50; 34 to 36, \$6.00.