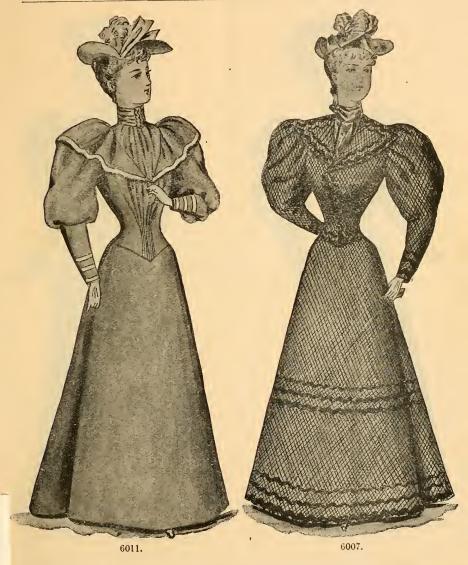

No. 6011. English Cashmere Suit, trimmed with braid. All colors. New wide skirt. Price, \$8.75.

No. 6007. All-wool fancy hop sacking, in all the popular shades, trimmed with serpentine mohair braid on waist and skirt. Price, \$16.75.