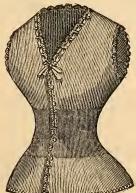

No. 152. The Perfect Shape, white and drab coutil, with sateen stripe, 18 to 30 inches. Price, \$2,75.

No. 97. Sateen, white and black, very popular, 18 to 30 inches. Price, \$3.25.

No. 121. Moulded Corset, white and drab jean, medium length, 75c.

Dr. Warner's No. 265 Health Corset, with tampico bust and shoulder strap, boned with coraline. \$1,25.

No. 266. Dr. Warner's Coraline Corset, white and drab, 18 to 30 inches, \$1.00; 31 to 36, \$1.25.

HER MAJESTY'S