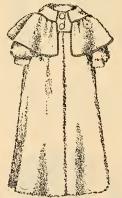

# One of the Popular Styles for this season is Seal Plush Garments.

No. 799. Cape made of fine plush, 30 inches long, new collar and Watteau plait, good quality lining. Price, \$13.75.

No. 273. Tight-fitting Plush Coat, new style collar, trimmed with electric seal. Price, \$25.00.

No. 1206. Seal Plush Cape, 28 inches long, satin lined. Price, \$10.00.