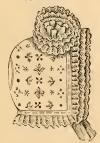

No. 149. Fine plain all-wool material, trim'd with velvet and braid. 2, 3, 4 yrs. \$8.50.

No. 1027. Embr. surah silk Cap, white. \$1.50.

No. 1253. Bengaline, high crown, trim. with velvet. \$2.50,

No. 1041. Bengaline, cream white only. Price, \$1.

No. 1246. Bon: et of benga-ue. Popular colors. \$3.75.

No. 1340. Bengaline, trim. with plush fur. \$2.

No. 1025. Embr. surah sllk Cap, in white. \$1.25.