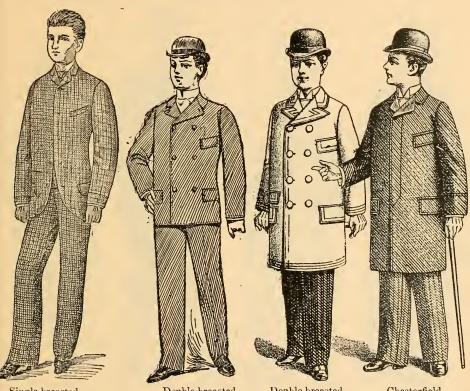

Double-breasted.

Double-breasted.

Chesterfield.

"Single-breasted Sack" Suit. Ages, 14 to 18 years. This suit is cut single-breasted, and is made in same materials as the double-breasted suit. Prices, \$7.50, 8, 9, 10, 12 to 18.

Same in blue and black diagonals for dress suits. Prices, \$16, 18, 20, 22.

"Double-breasted Sack" Suit. Ages, 14 to 18 years. This is the fashionable doublebreasted sack suit. We have them in broken checks, cassimeres, plain cheviots, plaids, and stripes, all the new shades of this season's productions. Prices, \$8, 10, 12 to 20.

"Tuxedo" Dress Snits. For youths, 16 to 19 years. Made of black diagonal, the coat lined throughout or only faced with black silk. Prices, \$18, 20, 22, 24.

"D. B. Coat." Sizes, 14 to 19 years. The fashionable double-breasted top coat, in fancy frieze and plue and black kerseys and beavers. Prices, \$10, 12, 14 to 20.

"Chesterfield." Sizes, 14 to 19 years. Single-breasted sack overcoat, made in plain and fancy materials, suitable for dress overcoat for fall and winter. Prices, \$8, 10, 12, 14, 16, 18.

A full line of odd long pants always in stock. Prices, \$2, 2.50, 3, 3.50, 4, 5, 6.