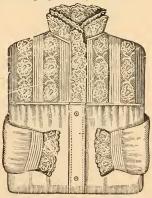

No. 879. Gallateer cloth. Styles selected especially for the garments. Made with shirred front, Watteau back, and three capes on shoulders. Price, \$3.25.

No. 2577. Fine cashmere Tea-Gown, trimmed with two double capes of embroidery to form a zouave front; draped sleeves with fancy cuff of embroidery. Price, \$6.75.

No. 6246. Eiderdown, sailor collar and cuffs, with ruffled ribbon. Price, \$7.50.

No. 6215. Henrietta, with Jabot lace front and back, velvet ribbon around armholes, full sleeve with double ruffle, edged on velvet on cap of sleeve, Medici collar, lace and velvet. Price, \$10.00.