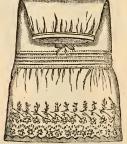

Jersey Corset Cover. Price, 25, 50, 75e., and \$1.00.

No. 508. Fine durable cotton, insertions and edge of neat Hamburg. Price, 37%c.

No. 214. Walking Skirt, Lonsdale ruffle, trimmed with Valenciennes lace and insertion between tucks. Price, \$2.

No. 207. Walking Skirt of fine, durable cotton, with a deep tucked cambric ruffle and tucks above. Price, \$1.00.

No. 215. Walking Skirt, with a deep ruffle of exquisite embroidery. Price, \$3.00.

No. 210. Walking Skirt, with ruffle of linen tor. lace insert'n and edge between tucks, and tucks above. Price, \$1.50.