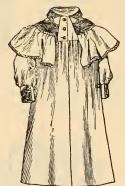

No. 6246. Eiderdown, sailor collar and cuffs, with ruffled ribbon. Price, \$7.50.

No. 6215. Henrietta, with Jabot lace front and back, velvet ribbon around armholes, full sleeve with double ruffle, edged on velvet on cap of sleeve, Medici collar, lace and velvet. Price, \$10.00.

No. 6252. Pinked flannel, with yoke of plaid goods, feather-stitched rolling collar, and coat sleeve with pinked cuff. Price, \$10.50.

BOSTON, MASS.

BOSTON, MASS.

BOSTON, MASS.

501. Ladies' Wrap, made of fine imported clay diagonal, lined through with silk serge, handsomely embroidered. Price, \$16.50.