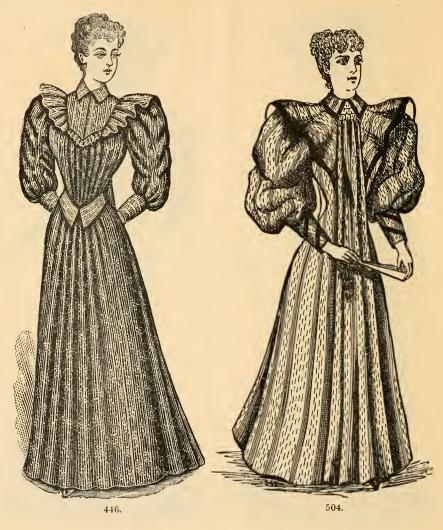

No. 446. Made of chintz, with butterfly ruffle, full puff sleeves with deep cuff, Watteau back, loose front. In dark colors with flower combinations. Price, \$1.35.

No. 504. Made of striped Saxony flannel, with ruffle over shoulder extending to the waist, trimmed with velvet ribbon, Watteau back and loose front shirred at the neck, and tight-fitting inside waist. All colors. Price, \$3.50.