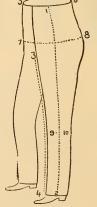

1 to 2, full length of trousers. 3 to 4, inside leg. 5 to 6, round waist. 7 to 8, round hips.

9 to 10, round knee. Cross or side pockets.