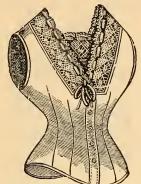

# FRENCH CORSETS.

No. 28. Spoon busk, long waist, high bust, white and drab coutil, 18 to 36 inches. Price, \$3.25.

No. 263. Sateen, medium length, whi Price, \$2.50. white and drab,