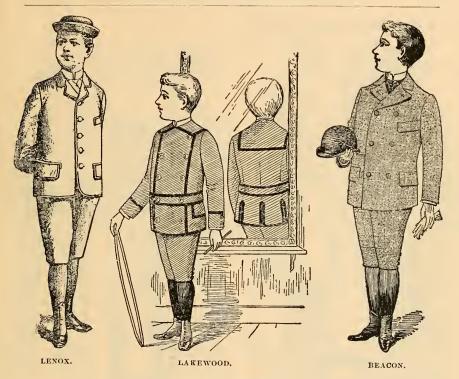

Send for samples of our "Tug of War" Suit. Sizes, 6 to 15 years. Re-enforced seat and knee, tapped seams. Price, \$5.

"Lenox." Sizes, 4 to 16 years. Single-breasted suits of Scotch mixtures, plaids, and stripes. Prices, \$3.50, 4, 5, 6, 7, 8, 10. Same in black cheviot, always in stock to fill mourning orders. Prices, \$6, 8, 10, 12.

"Lakewood." Sizes, 4 to 8 years. Plain and fancy mixtures, with or without braid, also small collar instead of sailor collars, if desired. Prices, plain, \$3.50, 4, 5; trimmed, \$5, 6, 8.

"Beacon." Sizes, 6 to 16 years. The fashionable double-breasted suit, in imported Scotch mixtures and fancy worsteds, plaids, and plain. Prices, \$7.50, 8, 10, 12, 14. Same in domestic cloths, plain colors and fancy mixtures. Prices, \$3.50, 4, 5, 6, 8, 10.