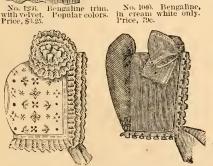

No. 149. Fine plain all-wool material, trim'd with velvet and braid. 2, 3, 4 yrs. \$8.50.

No. 1027. Embr. surah silk Cap, white. \$1.50.

No. 1253. Bengaline, high crown, trim. with velvet. \$2.50,

No. 1041. Bengaline, cream white only. Price, \$1.

No. 1246. Bon: et of benga-ue. Popular colors. \$3.75.

No. 1340. Bengaline, trim. with plush fur. \$2.

No. 1025. Embr. surah sllk Cap, in white. \$1.25.