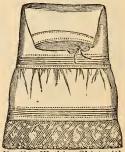

### INFANTS' WARDROBES.

Jo. 20. Infants' Wardrobe, consisting of 20 pieces, for \$12.00. This outfit is very popular. 2 Flannel Bands, 25c \$0.50 Pinning Blankets, 50c 1.00 2 Flaunel Skirts, \$1.00 2 Saxony Shirts, 37½c 2.00 75 4 Cambric Night Slips, 25c 1.00 1.25 Day Dress 66 1,00 44 " Dresses, 50c 1.00 1 Baptismal Robe 2.00 1 Flannel Shoulder Shawl 1.00 2 pair hand-crocheted Bootees, 25c . . \$12.00

No. 12. Infants' Wardrobe, consisting of 15 pieces, for \$10.00.

2 Knit Saxony Bands,371c \$0.75 2 "Shirts, 371c .75 2 Flannel Flankets, 75c . . . 1.50
Blankets, 75c . . . 1.50
2 Flannel Skirts, \$1.25 2 50
2 Cambric Night Slips, 37½c .75
4 Day 50c 1.00 2 Flannel l'inning 1 Baptismal Řobe 2 25 pair hand-crocheted