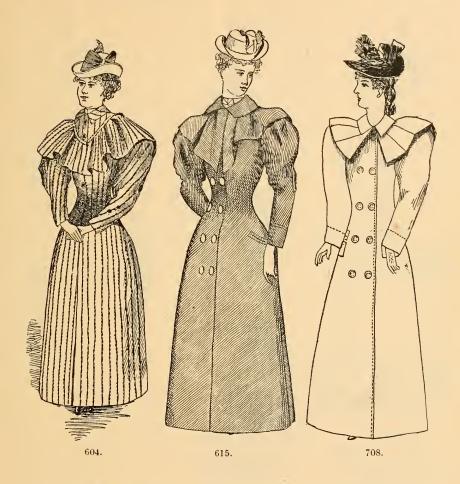

BOSTON, MASS.

BOSTON, MASS.

No. 604. Misses' Newmarket. Sizes, 12 to 18 years. Made from fine silk and wool cloth and trimmed with fine gimp. Price, \$10.00, all sizes.

No. 615. Misses' Newmarket, with butterfly or Derby cape, double-breasted. Comes in tan or blue. Price, for all sizes, 14 to 18 years, \$7.50.

No. 708. Misses' Newmarket, of gray and blue mixtures, fan back, full sleeves, pleated cape, notch collar, horn buttons. Sizes, 12 to 18 years. Price, \$8.50.

No. 515. Newmarket, a handsome, stylish garment, cape, lapels, and sleeves entirely new, extreme lengths with full umbrella skirt. Colors, tan and light brown, diagonals and fancy brown mixtures. Price, \$15.00.