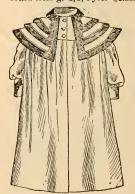

No. 12 Infants' embroidered cashmere Cloak. \$2.50.

No. 10. Infants' Cloak, embroidered. Price, \$2.00.

No.14. Infants' Cloak, embroidered. Price, \$2.75.

No. 126. Fancy wool, velvet & braid trim'g. 2, 3, 4 yrs. \$4.75.

No. 763. Cloak, eiderdown, edged with a silk cord. \$3.75.

No. 120. Plaid, full sleeves, braid trim g. 2,3,4 yrs. \$2.50.

No. 174. Eiderdown, trim'd with angora fur. 1, 2, 3 yrs. Price, \$2.89.

No. 130. Fancy wool material, trimmed with worsted braid. 2, 3, 4 yrs. \$3.50.

No. 149. Fine plain all-wool material, trim'd with velvet and braid. 2, 3, 4 yrs. \$8.50.

No. 1027. Embr. surah silk Cap, white. \$1.50.

No. 1253. Bengaline, high crown, trim. with velvet. \$2.50,

No. 1041. Bengaline, cream white only. Price, \$1.